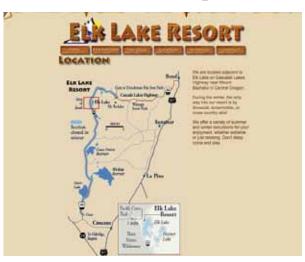

## **Directions Map**

#### From Bend:

Take Century Drive past Mt. Bachelor to Elk Lake. Elk lake will be on your left if you are traveling south bound from Bend. From the south, take the Cresent lake cut off and follow signs to the Cascade Lakes Hwy.